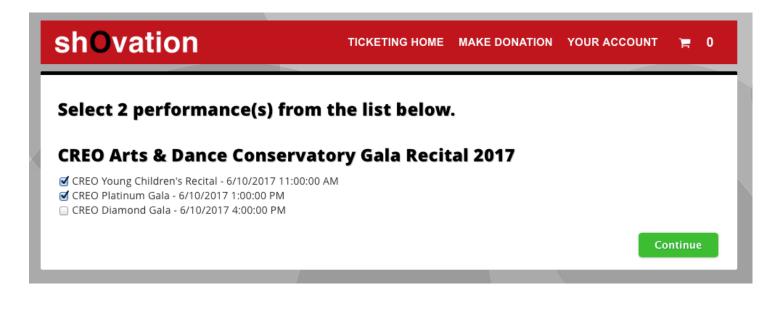

STEP 3: Select your performances

STEP 4A: Select your section for the first performance. Click on the blue section of the stage where you would like to sit.

### Select seats for the performance - 1 of 2 CREO Young Children's Recital - 6/10/2017 CREO Arts & Dance Conservatory Gala Recital 2017 / CREO Young Children's Recital Saturday, June 10, 2017, 11:00 am CST at: Minnetonka Arts Center on 7, Minnetonka High School, Minnetonka, MN 55345 See Description Important: No photography or video All ticket sales are final. No exchanges or refunds. Lap children 3 years and under do not need a ticket. Any child occupying a seat must have a ticket. Maximum ticket purchase is 5 tickets to this performance during presale. On May 26th, all remaining tickets are available for purchase and the ticket max will be removed.