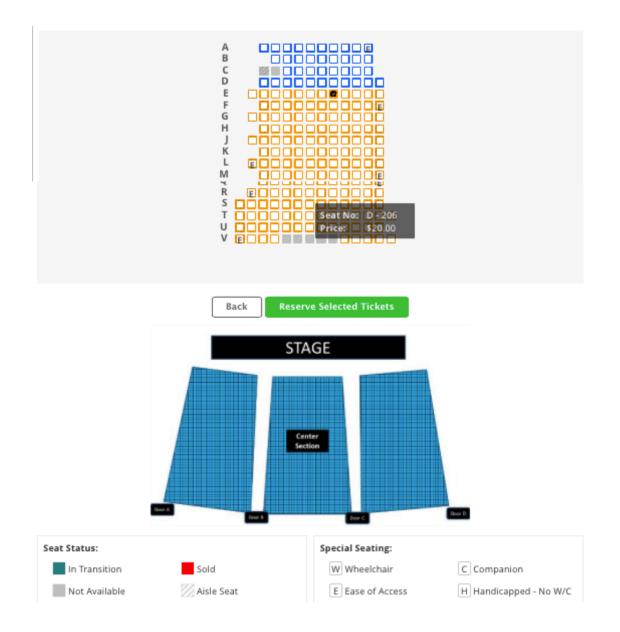

#### **Select Your Own Seats**

**CREO Spring Gala Two-Show Bundle** 

Click on desired section of the seat map below (if available) to choose from available seats.

Please note: Tickets will be reserved for 15 minutes while you complete your purchase

Prices for this Performance (all prices are US Dollars)

\$11.00 - Regular - Regular Price

\$20.00 - Premium - Regular Price

STEP 4B: Select your seats within your selected section

\*Important Note: Note that the first few rows in every section are Premium Seating areas. Ensure that the seats you select for each show are either <u>all</u> premium or <u>all</u> regular seats for the ticket discount to tabulate correctly.

Step 5: Click the GREEN "Reserve Selected Seats

Step 6: Repeat the process for the second performance (and third if 3-show bundle)

Step 7: In your cart the prices for your tickets should reflect the bundle discount per ticket. Step 8: Proceed to Check-out